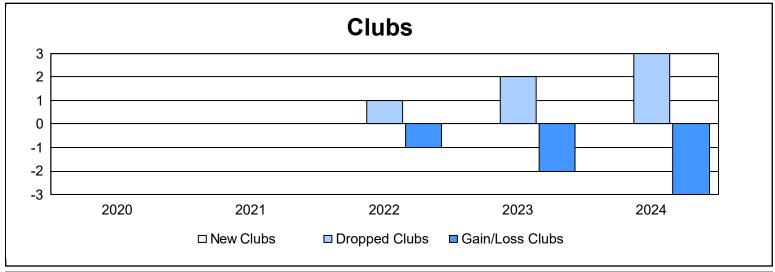

District 36 G

As of June 2024 Cumulative

| Year      | New<br>Clubs | Dropped<br>Clubs | Gain/<br>Loss<br>Clubs | New<br>Members | Charter<br>Members | Reinstate<br>Members | Transfer<br>Members | Total<br>Member<br>Added | Total<br>Members<br>Dropped | Gain/<br>Loss<br>Members |
|-----------|--------------|------------------|------------------------|----------------|--------------------|----------------------|---------------------|--------------------------|-----------------------------|--------------------------|
| 2019-2020 | 0            | 0                | 0                      | 83             | 0                  | 28                   | 0                   | 111                      | 155                         | -44                      |
| 2020-2021 | 0            | 0                | 0                      | 41             | 0                  | 18                   | 0                   | 59                       | 121                         | -62                      |
| 2021-2022 | 0            | 1                | -1                     | 103            | 0                  | 10                   | 3                   | 116                      | 113                         | 3                        |
| 2022-2023 | 0            | 2                | -2                     | 89             | 1                  | 18                   | 0                   | 108                      | 139                         | -31                      |
| 2023-2024 | 0            | 3                | -3                     | 69             | 0                  | 7                    | 9                   | 85                       | 145                         | -60                      |
| Average   | 0            | 1                | -1                     | 77             | 0                  | 16                   | 2                   | 96                       | 135                         | -39                      |