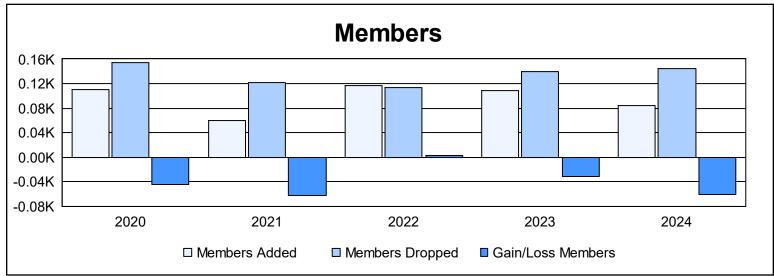

District 36 G

As of June 2024 Cumulative

| Year      | New<br>Clubs | Dropped<br>Clubs | Gain/<br>Loss<br>Clubs | New<br>Members | Charter<br>Members | Reinstate<br>Members | Transfer<br>Members | Total<br>Member<br>Added | Total<br>Members<br>Dropped | Gain/<br>Loss<br>Members |
|-----------|--------------|------------------|------------------------|----------------|--------------------|----------------------|---------------------|--------------------------|-----------------------------|--------------------------|
| 2019-2020 | 0            | 0                | 0                      | 83             | 0                  | 28                   | 0                   | 111                      | 155                         | -44                      |
| 2020-2021 | 0            | 0                | 0                      | 41             | 0                  | 18                   | 0                   | 59                       | 121                         | -62                      |
| 2021-2022 | 0            | 1                | -1                     | 103            | 0                  | 10                   | 3                   | 116                      | 113                         | 3                        |
| 2022-2023 | 0            | 2                | -2                     | 89             | 1                  | 18                   | 0                   | 108                      | 139                         | -31                      |
| 2023-2024 | 0            | 3                | -3                     | 69             | 0                  | 7                    | 9                   | 85                       | 145                         | -60                      |
| Average   | 0            | 1                | -1                     | 77             | 0                  | 16                   | 2                   | 96                       | 135                         | -39                      |